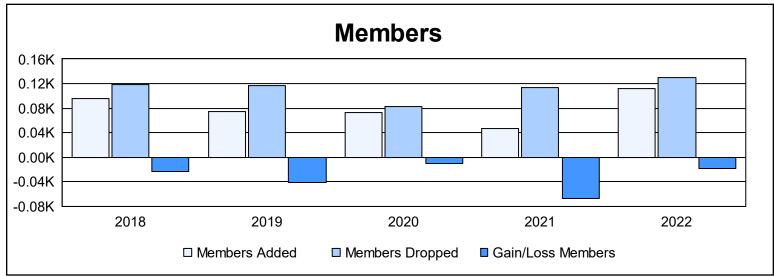

District 14 U

As of June 2022 Cumulative

| Year      | New<br>Clubs | Dropped<br>Clubs | Gain/<br>Loss<br>Clubs | New<br>Members | Charter<br>Members | Reinstate<br>Members | Transfer<br>Members | Total<br>Member<br>Added | Total<br>Members<br>Dropped | Gain/<br>Loss<br>Members |
|-----------|--------------|------------------|------------------------|----------------|--------------------|----------------------|---------------------|--------------------------|-----------------------------|--------------------------|
| 2017-2018 | 0            | 2                | -2                     | 80             | 1                  | 4                    | 11                  | 96                       | 119                         | -23                      |
| 2018-2019 | 0            | 0                | 0                      | 68             | 0                  | 7                    | 0                   | 75                       | 116                         | -41                      |
| 2019-2020 | 0            | 1                | -1                     | 68             | 0                  | 2                    | 2                   | 72                       | 82                          | -10                      |
| 2020-2021 | 0            | 0                | 0                      | 34             | 0                  | 8                    | 4                   | 46                       | 113                         | -67                      |
| 2021-2022 | 0            | 1                | -1                     | 91             | 0                  | 18                   | 3                   | 112                      | 130                         | -18                      |
| Average   | 0            | 1                | -1                     | 68             | 0                  | 8                    | 4                   | 80                       | 112                         | -32                      |