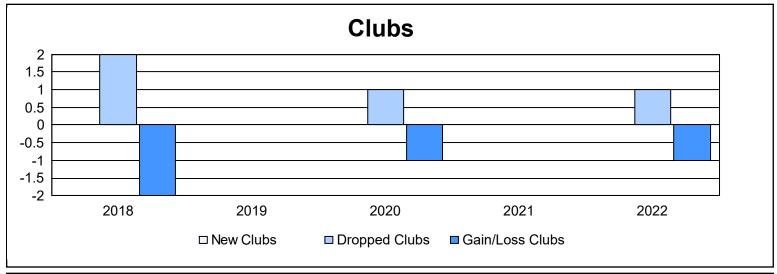

District 14 U

As of June 2022 Cumulative

| Year      | New<br>Clubs | Dropped<br>Clubs | Gain/<br>Loss<br>Clubs | New<br>Members | Charter<br>Members | Reinstate<br>Members | Transfer<br>Members | Total<br>Member<br>Added | Total<br>Members<br>Dropped | Gain/<br>Loss<br>Members |
|-----------|--------------|------------------|------------------------|----------------|--------------------|----------------------|---------------------|--------------------------|-----------------------------|--------------------------|
| 2017-2018 | 0            | 2                | -2                     | 80             | 1                  | 4                    | 11                  | 96                       | 119                         | -23                      |
| 2018-2019 | 0            | 0                | 0                      | 68             | 0                  | 7                    | 0                   | 75                       | 116                         | -41                      |
| 2019-2020 | 0            | 1                | -1                     | 68             | 0                  | 2                    | 2                   | 72                       | 82                          | -10                      |
| 2020-2021 | 0            | 0                | 0                      | 34             | 0                  | 8                    | 4                   | 46                       | 113                         | -67                      |
| 2021-2022 | 0            | 1                | -1                     | 91             | 0                  | 18                   | 3                   | 112                      | 130                         | -18                      |
| Average   | 0            | 1                | -1                     | 68             | 0                  | 8                    | 4                   | 80                       | 112                         | -32                      |